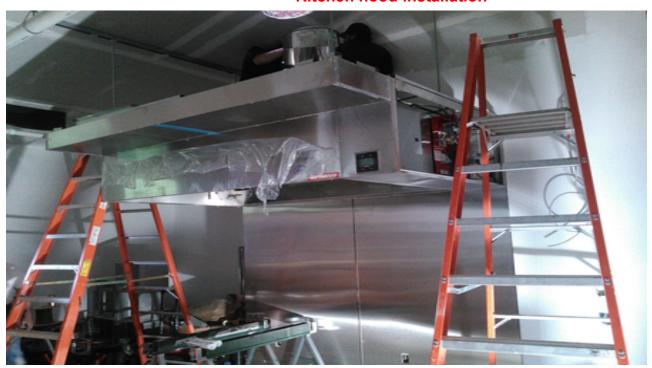

l in the Community Room



**Permanent power installation** 





#### Starting parking lot dirt work



Week of July 8, 2018

**Drain field installation** 





Force main installation from dosing tank to drain field



**Installation of cedar brackets** 





#### Cedar brackets and columns installed at front entrance



Metal roof installation on north side of building





Installation of cedar brackets at Study Room



#### Week of July 15, 2018

Pouring and forming sidewalk





Parking lot prep work



**Installation of siding on Study Room Walls** 





#### **Pouring sidewalks**



Framing up bulkheads





#### Finishing drywall in Clerestory



Finishing drywall in Donor's Hall





## Week of July 22, 2018

#### Pouring sidewalk on south side



**Kitchen hood installation** 





#### Framing for the fireplace



Finishing drywall for the circulation desk



Gravel base for parking lot



# **Upcoming Construction Tasks**

- · Priming and painting
- Framing for acoustical ceilings
- Installation of permanent lighting