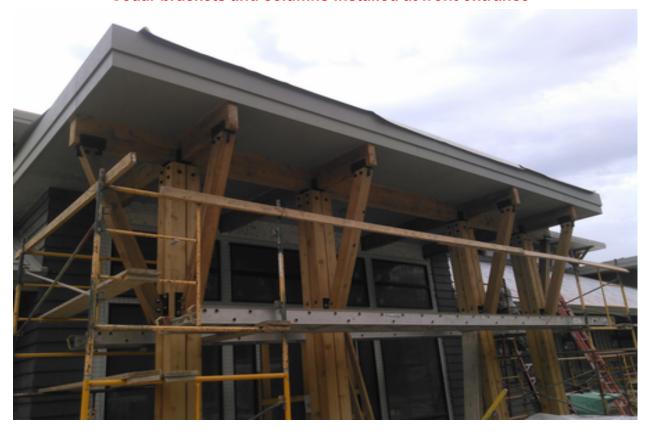

#### Cedar brackets and columns installed at front entrance

Metal roof installation on north side of building

Installation of cedar brackets at Study Room