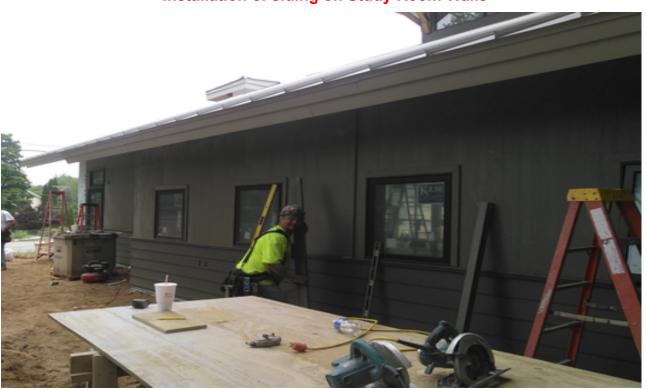

#### Week of July 15, 2018

Pouring and forming sidewalk

Parking lot prep work

**Installation of siding on Study Room Walls** 