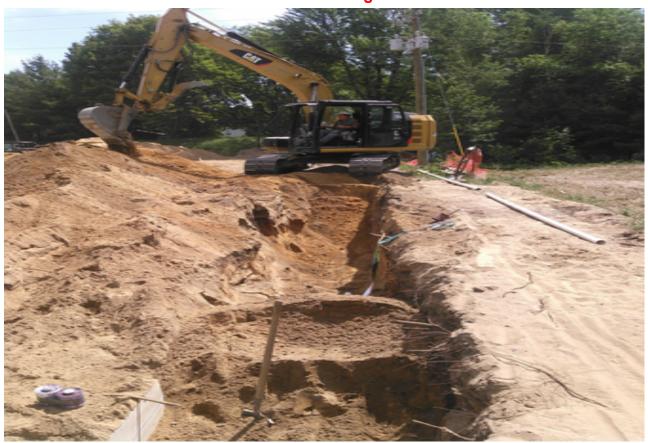

#### Starting parking lot dirt work

Week of July 8, 2018

**Drain field installation** 

Force main installation from dosing tank to drain field

**Installation of cedar brackets** 