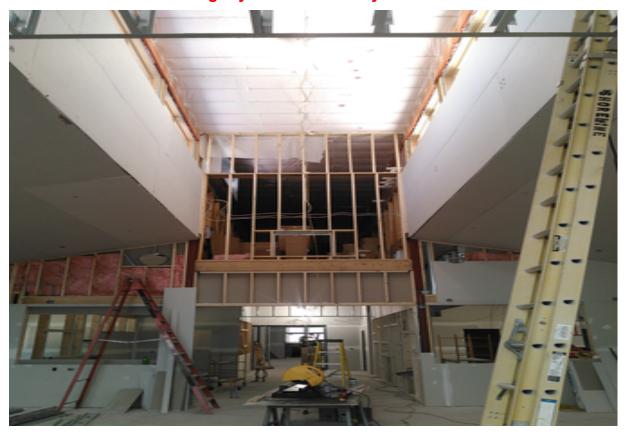

ople

Legacy

Excellence



#### Week of July 1, 2018





Continuing with insulation and drywall in Study Room





#### Finishing drywall in the Community Room



**Permanent power installation** 





#### Starting parking lot dirt work



Week of July 8, 2018

**Drain field installation** 





Force main installation from dosing tank to drain field



**Installation of cedar brackets** 





#### Cedar brackets and columns installed at front entrance



Metal roof installation on north side of building





Installation of cedar brackets at Study Room



#### Week of July 15, 2018

Pouring and forming sidewalk





Parking lot prep work



**Installation of siding on Study Room Walls** 





#### **Pouring sidewalks**



Framing up bulkheads





#### Finishing drywall in Clerestory



Finishing drywall in Donor's Hall





## Week of July 22, 2018

#### Pouring sidewalk on south side



**Kitchen hood installation** 





#### Framing for the fireplace



Finishing drywall for the circulation desk



Gravel base for parking lot



# **Upcoming Construction Tasks**

- · Priming and painting
- Framing for acoustical ceilings
- Installation of permanent lighting