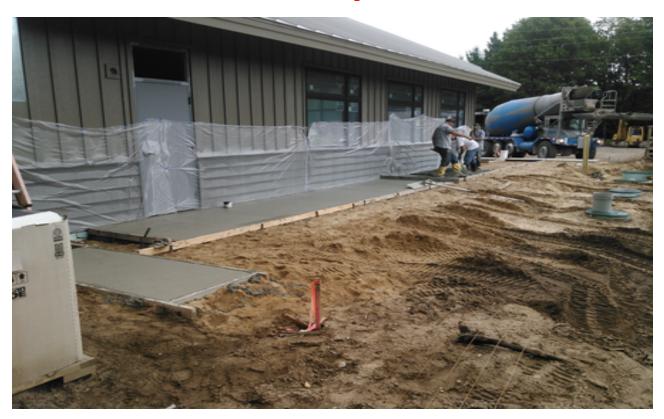

#### Week of July 15, 2018

Pouring and forming sidewalk

Parking lot prep work

**Installation of siding on Study Room Walls** 

#### **Pouring sidewalks**

Framing up bulkheads