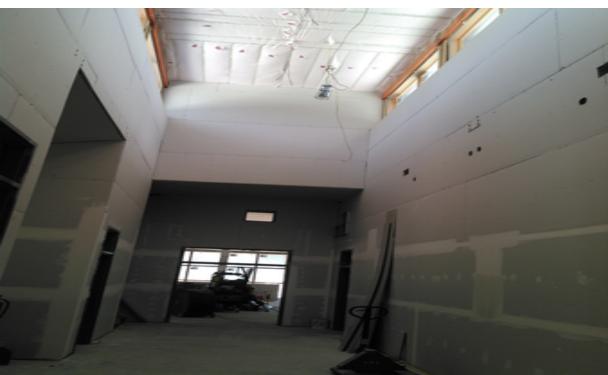

of July 1, 2018





Continuing with insulation and drywall in Study Room





#### Finishing drywall in the Community Room



**Permanent power installation** 





#### Starting parking lot dirt work



Week of July 8, 2018

**Drain field installation** 





Force main installation from dosing tank to drain field



**Installation of cedar brackets** 





#### Cedar brackets and columns installed at front entrance



Metal roof installation on north side of building





Installation of cedar brackets at Study Room



#### Week of July 15, 2018

Pouring and forming sidewalk





Parking lot prep work



**Installation of siding on Study Room Walls** 





#### **Pouring sidewalks**



Framing up bulkheads





#### Finishing drywall in Clerestory



Finishing drywall in Donor's Hall





## Week of July 22, 2018

#### Pouring sidewalk on south side



**Kitchen hood installation** 





#### Framing for the fireplace



Finishing drywall for the circulation desk



Gravel base for parking lot



# **Upcoming Construction Tasks**

- · Priming and painting
- Framing for acoustical ceilings
- Installation of permanent lighting