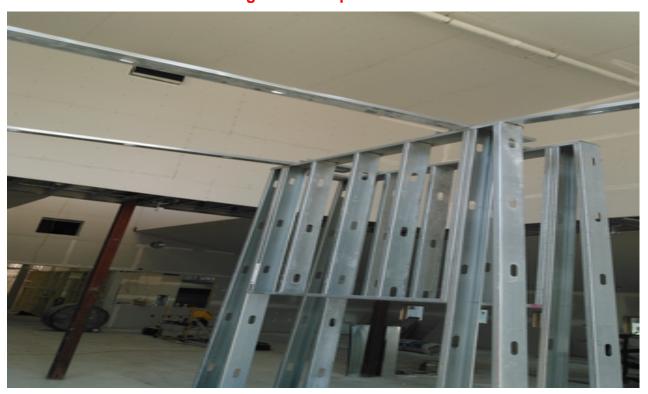

#### Framing for the fireplace

Finishing drywall for the circulation desk

Gravel base for parking lot