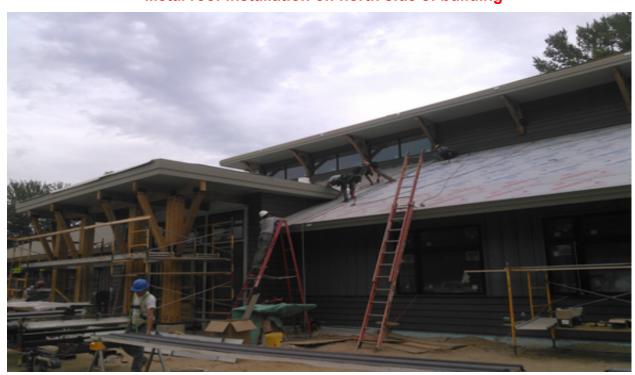

#### Cedar brackets and columns installed at front entrance

Metal roof installation on north side of building

Installation of cedar brackets at Study Room