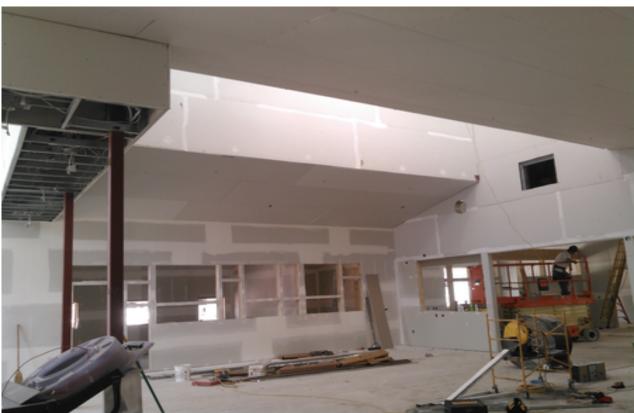

rking lot dirt work



Week of July 8, 2018

**Drain field installation** 





Force main installation from dosing tank to drain field



**Installation of cedar brackets** 





#### Cedar brackets and columns installed at front entrance



Metal roof installation on north side of building





Installation of cedar brackets at Study Room



#### Week of July 15, 2018

Pouring and forming sidewalk





Parking lot prep work



**Installation of siding on Study Room Walls** 





#### **Pouring sidewalks**



Framing up bulkheads





#### Finishing drywall in Clerestory



Finishing drywall in Donor's Hall





## Week of July 22, 2018

#### Pouring sidewalk on south side



**Kitchen hood installation** 





#### Framing for the fireplace



Finishing drywall for the circulation desk



Gravel base for parking lot



# **Upcoming Construction Tasks**

- · Priming and painting
- Framing for acoustical ceilings
- Installation of permanent lighting