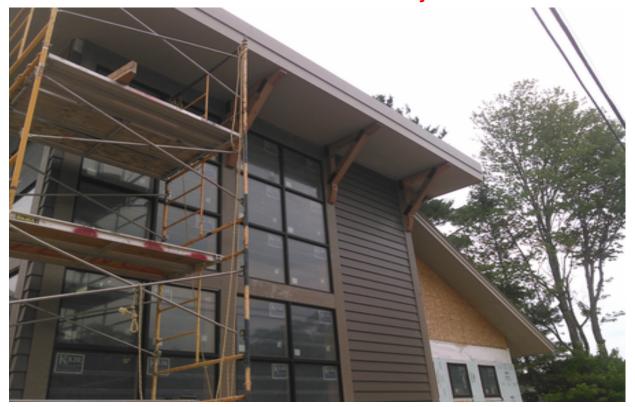

#### Week of July 15, 2018

Pouring and forming sidewalk

Parking lot prep work

**Installation of siding on Study Room Walls** 