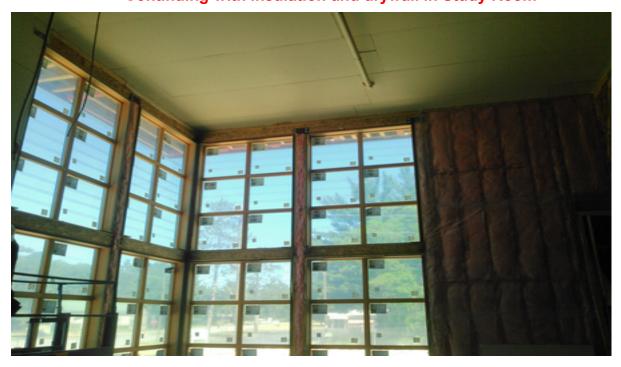

## **Project Safety**

# SAFETY is our top priority

It is a fundamental value of Spence Brothers that safety always be a primary consideration. It is a top priority to do all in our power to provide a safe work place for all workers and to mandate the use of good safety practices.



# **Construction Progress**



Safety

Integrity

Mentoring

People

Legacy

Excellence



#### Week of July 1, 2018





Continuing with insulation and drywall in Study Room





#### Finishing drywall in the Community Room



**Permanent power installation** 





#### Starting parking lot dirt work



Week of July 8, 2018

**Drain field installation** 





Force main installation from dosing tank to drain field



**Installation of cedar brackets** 





#### Cedar brackets and columns installed at front entrance



Metal roof installation on north side of building





Installation of cedar brackets at Study Room



#### Week of July 15, 2018

Pouring and forming sidewalk





Parking lot prep work



**Installation of siding on Study Room Walls** 





#### **Pouring sidewalks**



Framing up bulkheads





#### Finishing drywall in Clerestory



Finishing drywall in Donor's Hall





## Week of July 22, 2018

#### Pouring sidewalk on south side



**Kitch