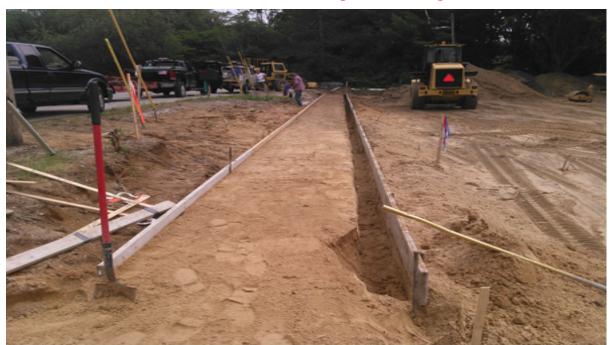

#### Week of July 15, 2018

Pouring and forming sidewalk

Parking lot prep work

**Installation of siding on Study Room Walls** 

#### **Pouring sidewalks**

Framing up bulkheads