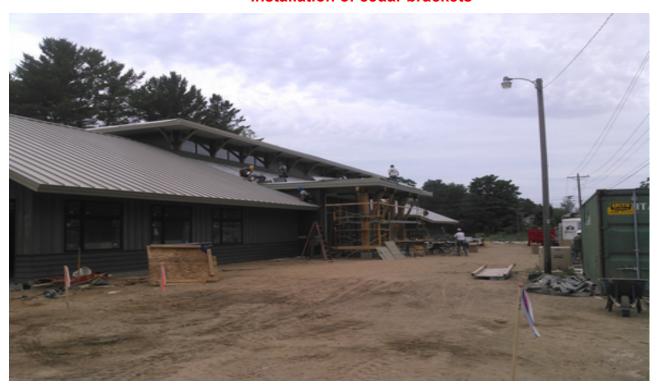

#### Starting parking lot dirt work

Week of July 8, 2018

**Drain field installation** 

Force main installation from dosing tank to drain field

**Installation of cedar brackets** 

#### Cedar brackets and columns installed at front entrance

Metal roof installation on north side of building

Installation of cedar brackets at Study Room