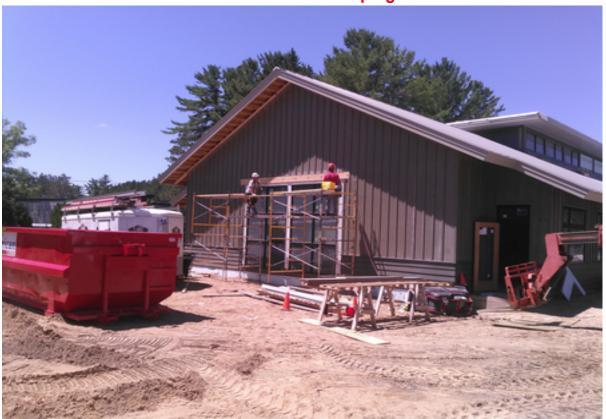

#### Week of July 15, 2018

Pouring and forming sidewalk

Parking lot prep work

**Installation of siding on Study Room Walls** 