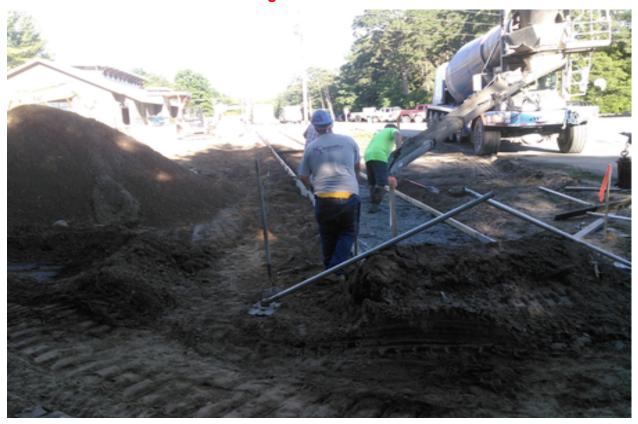

#### Week of July 15, 2018

Pouring and forming sidewalk

Parking lot prep work

**Installation of siding on Study Room Walls** 

#### **Pouring sidewalks**

Framing up bulkheads