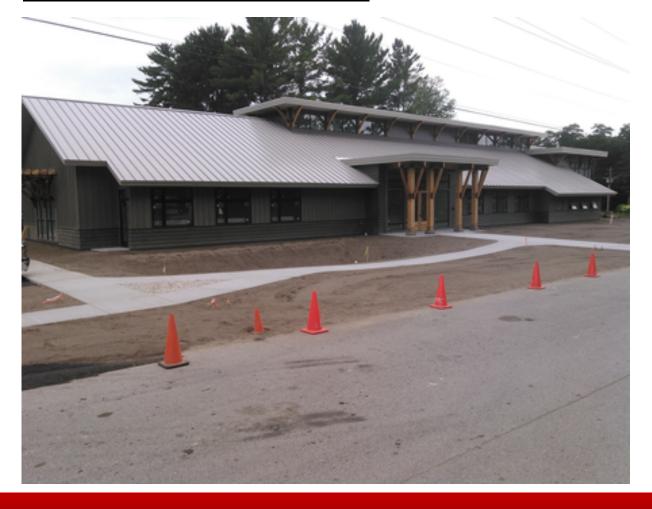

#### Week of July 15, 2018

Pouring and forming sidewalk

Parking lot prep work

**Installation of siding on Study Room Walls** 

#### **Pouring sidewalks**

Framing up bulkheads