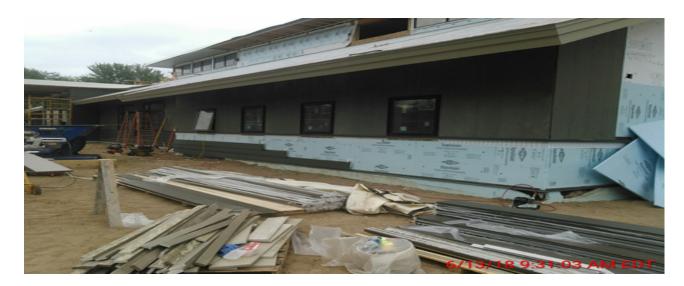

#### **Week of June 10, 2018**

- Installation of board and batt on east wall of Community Room
- Artisan siding on north wall of Study Room, Work Room and Teen Room and east wall of Community Room
- Set interior door frames
- Spray foam insulation on flat roofs