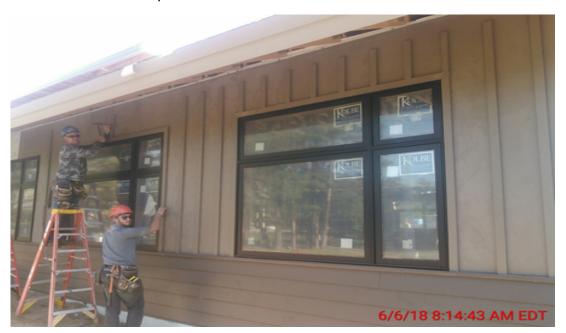

#### Week of June 3, 2018

- Installation of board and batt on south side of Community Room
- Artisan siding on north and east walls of Community Room and the Children's Room
- Pour floor for new column placement

#### **Week of June 10, 2018**

- Installation of board and batt on east wall of Community Room
- Artisan siding on north wall of Study Room, Work Room and Teen Room and east wall of Community Room
- Set interior door frames
- Spray foam insulation on flat roofs