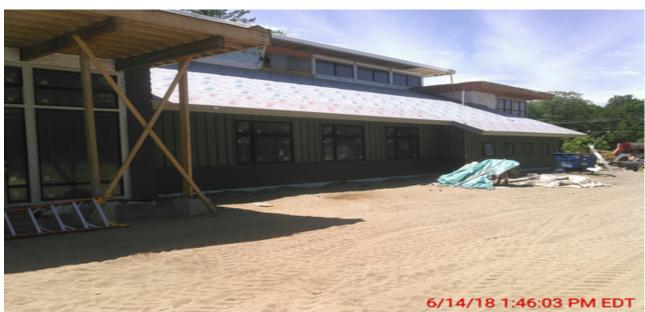

#### Week of June 3, 2018

- Installation of board and batt on south side of Community Room
- Artisan siding on north and east walls of Community Room and the Children's Room
- Pour floor for new column placement