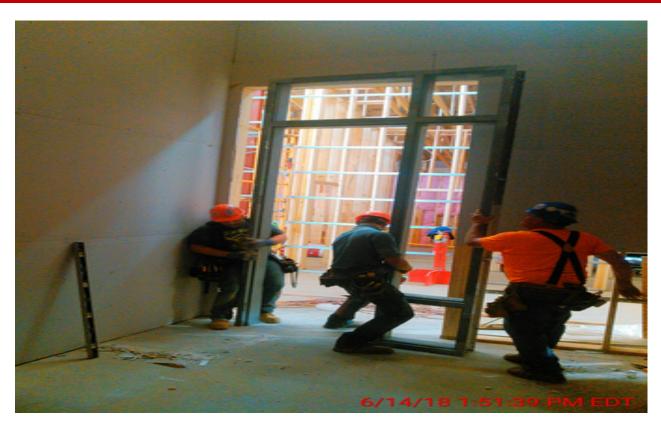

#### **Week of June 10, 2018**

- Installation of board and batt on east wall of Community Room
- Artisan siding on north wall of Study Room, Work Room and Teen Room and east wall of Community Room
- Set interior door frames
- Spray foam insulation on flat roofs