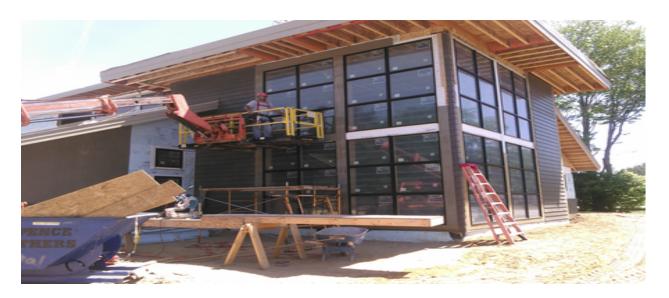

#### Week of June 3, 2018

- Installation of board and batt on south side of Community Room
- Artisan siding on north and east walls of Community Room and the Children's Room
- Pour floor for new column placement

#### **Week of June 10, 2018**

- Installation of board and batt on east wall of Community Room
- Artisan siding on north wall of Study Room, Work Room and Teen Room and east wall of Community Room
- Set interior door frames
- Spray foam insulation on flat roofs