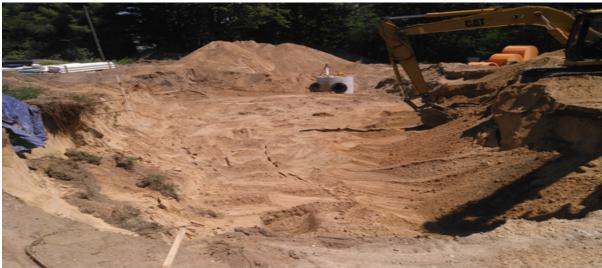

#### Week of June 17, 2018

- Setting catch basins in parking lot
- Hang drywall on ceiling of Community Room
- Insulate wall in Computer Room
- Exterior window trim in Study Area
- Spray foam insulation in Clerestory
- Connection and catch basin installation
- Set septic tanks and dosing tank

#### Week of June 24, 2018

- Standing seam roof installation
- Underground infiltration system
- Front entrance cedar columns
- Drilling well
- Clerestory siding