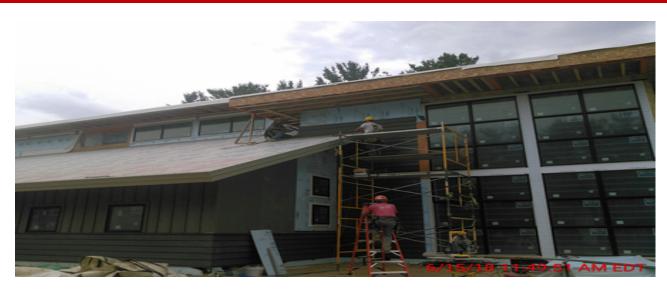

#### Week of June 24, 2018

- Standing seam roof installation
- Underground infiltration system
- Front entrance cedar columns
- Drilling well
- Clerestory siding