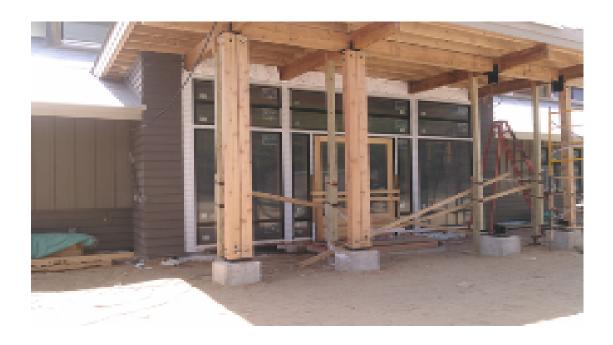

#### Week of June 24, 2018

- Standing seam roof installation
- Underground infiltration system
- Front entrance cedar columns
- Drilling well
- Clerestory siding

# **Upcoming Construction Tasks**

- Finish siding and all cedar brackets
- Drywall installation
- Priming and painting
- Tile floor installation
- Interior trim