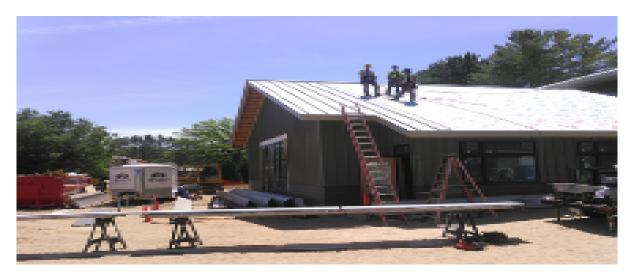

#### Week of June 24, 2018

- Standing seam roof installation
- Underground infiltration system
- Front entrance cedar columns
- Drilling well
- Clerestory siding