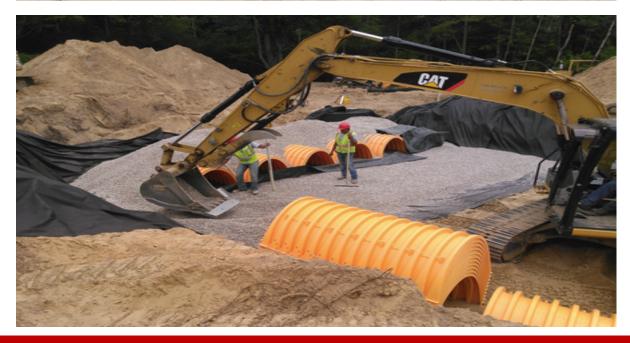

#### Week of June 17, 2018

- Setting catch basins in parking lot
- Hang drywall on ceiling of Community Room
- Insulate wall in Computer Room
- Exterior window trim in Study Area
- Spray foam insulation in Clerestory
- Connection and catch basin installation
- Set septic tanks and dosing tank

#### Week of June 24, 2018

- Standing seam roof installation
- Underground infiltration system
- Front entrance cedar columns
- Drilling well
- Clerestory siding