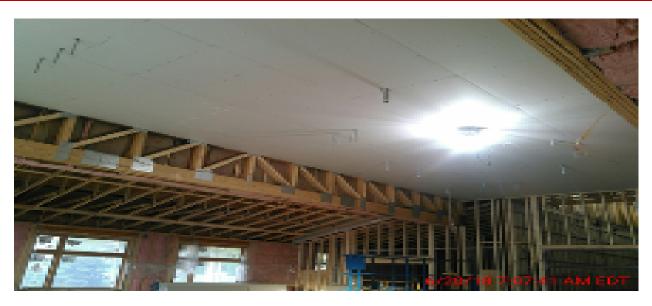

#### Week of June 17, 2018

- Setting catch basins in parking lot
- Hang drywall on ceiling of Community Room
- Insulate wall in Computer Room
- Exterior window trim in Study Area
- Spray foam insulation in Clerestory
- Connection and catch basin installation
- Set septic tanks and dosing tank