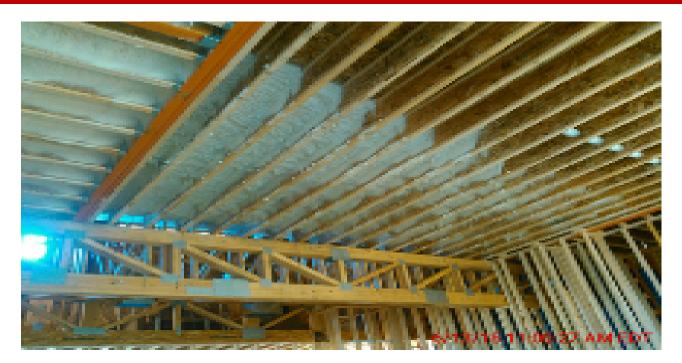

#### Week of June 17, 2018

- Setting catch basins in parking lot
- Hang drywall on ceiling of Community Room
- Insulate wall in Computer Room
- Exterior window trim in Study Area
- Spray foam insulation in Clerestory
- Connection and catch basin installation
- Set septic tanks and dosing tank