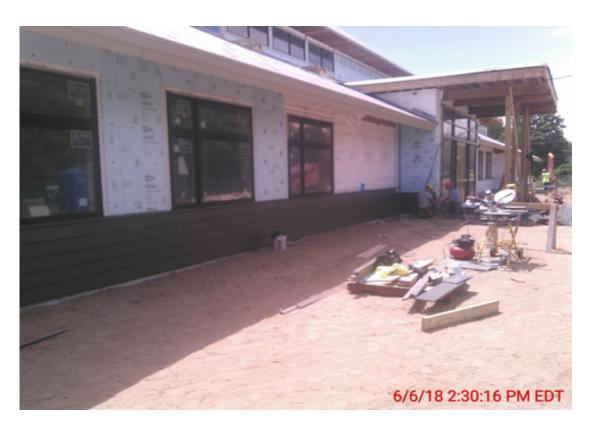

#### Week of June 3, 2018

- Installation of board and batt on south side of Community Room
- Artisan siding on north and east walls of Community Room and the Children's Room
- Pour floor for new column placement

#### **Week of June 10, 2018**

- Installation of board and batt on east wall of Community Room
- Artisan siding on north wall of Study Room, Work Room and Teen Room and east wall of Community Room
- Set interior door frames
- Spray foam insulation on flat roofs