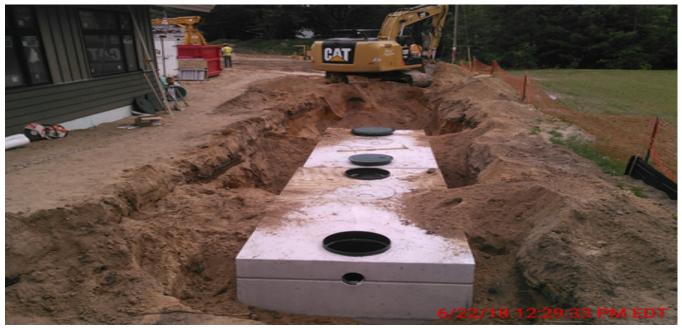

#### Week of June 17, 2018

- Setting catch basins in parking lot
- Hang drywall on ceiling of Community Room
- Insulate wall in Computer Room
- Exterior window trim in Study Area
- Spray foam insulation in Clerestory
- Connection and catch basin installation
- Set septic tanks and dosing tank