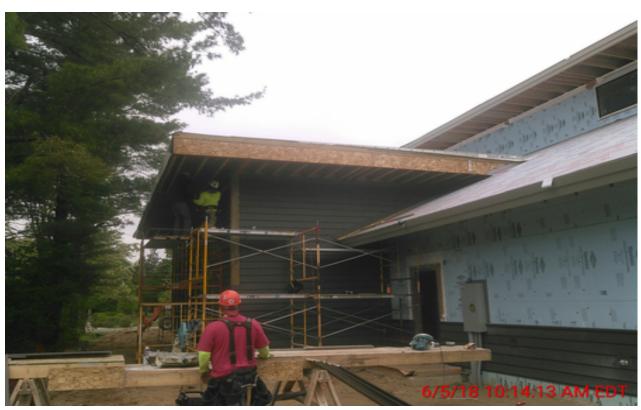

#### Week of June 3, 2018

- Installation of board and batt on south side of Community Room
- Artisan siding on north and east walls of Community Room and the Children's Room
- Pour floor for new column placement