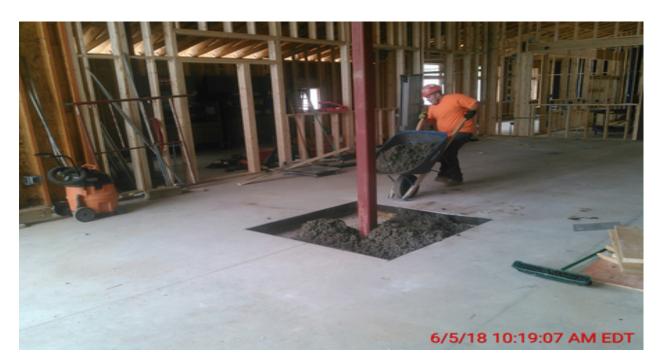

#### Week of June 3, 2018

- Installation of board and batt on south side of Community Room
- Artisan siding on north and east walls of Community Room and the Children's Room
- Pour floor for new column placement