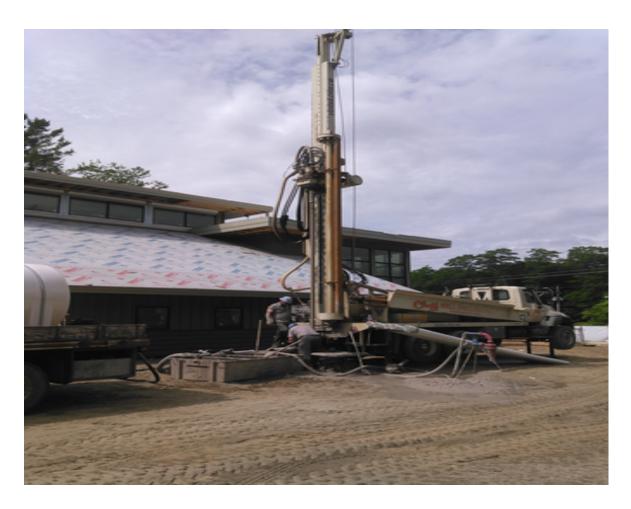

#### Week of June 24, 2018

- Standing seam roof installation
- Underground infiltration system
- Front entrance cedar columns
- Drilling well
- Clerestory siding