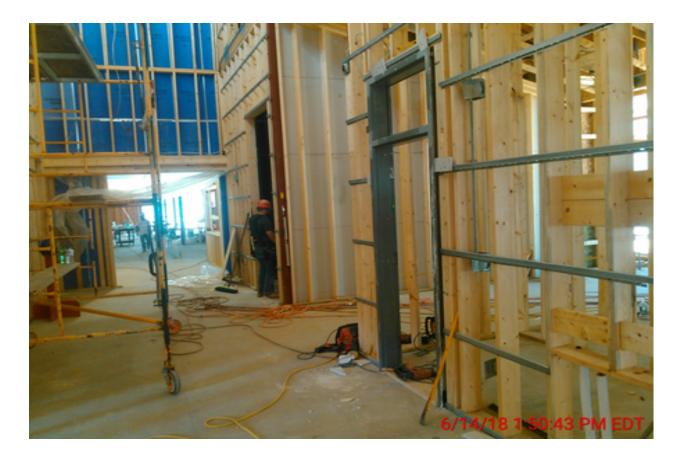

#### **Week of June 10, 2018**

- Installation of board and batt on east wall of Community Room
- Artisan siding on north wall of Study Room, Work Room and Teen Room and east wall of Community Room
- Set interior door frames
- Spray foam insulation on flat roofs