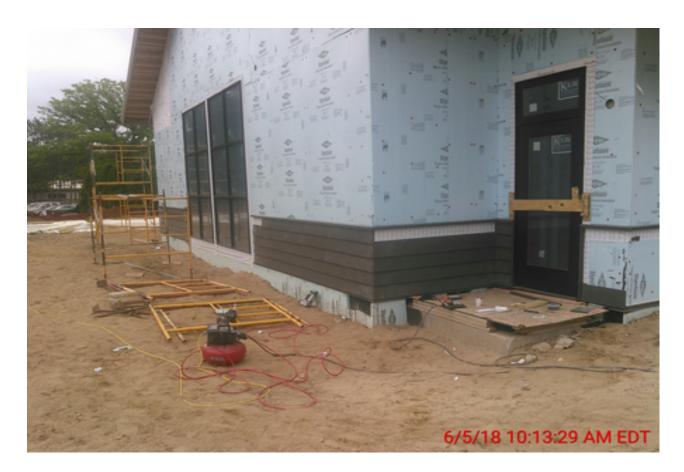

#### Week of June 3, 2018

- Installation of board and batt on south side of Community Room
- Artisan siding on north and east walls of Community Room and the Children's Room
- Pour floor for new column placement

#### **Week of June 10, 2018**

- Installation of board and batt on east wall of Community Room
- Artisan siding on north wall of Study Room, Work Room and Teen Room and east wall of Community Room
- Set interior door frames
- Spray foam insulation on flat roofs