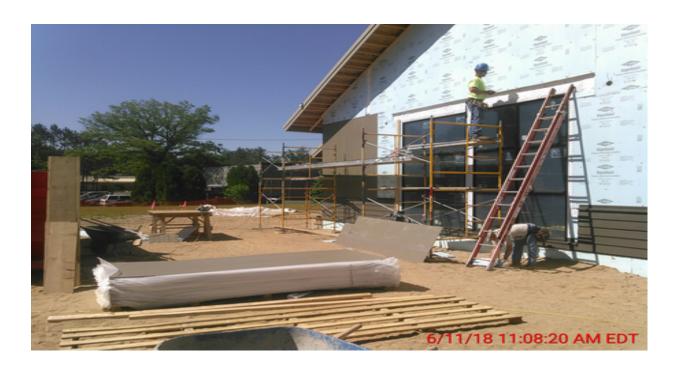

#### **Week of June 10, 2018**

- Installation of board and batt on east wall of Community Room
- Artisan siding on north wall of Study Room, Work Room and Teen Room and east wall of Community Room
- Set interior door frames
- Spray foam insulation on flat roofs