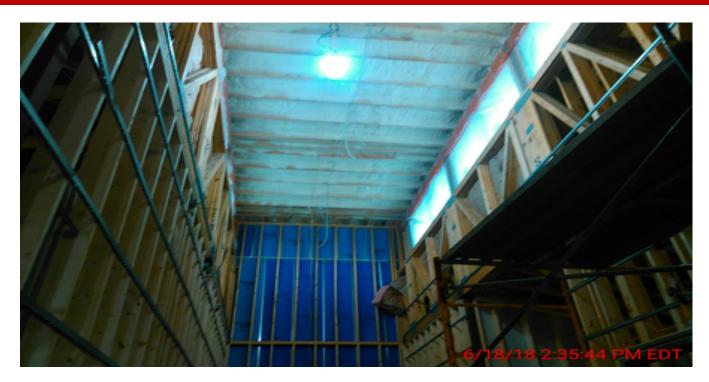

#### Week of June 17, 2018

- Setting catch basins in parking lot
- Hang drywall on ceiling of Community Room
- Insulate wall in Computer Room
- Exterior window trim in Study Area
- Spray foam insulation in Clerestory
- Connection and catch basin installation
- Set septic tanks and dosing tank