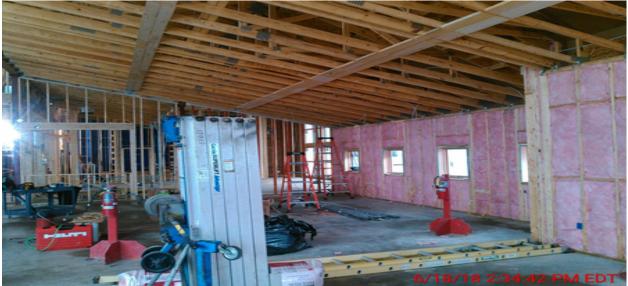

#### **Week of June 10, 2018**

- Installation of board and batt on east wall of Community Room
- Artisan siding on north wall of Study Room, Work Room and Teen Room and east wall of Community Room
- Set interior door frames
- Spray foam insulation on flat roofs