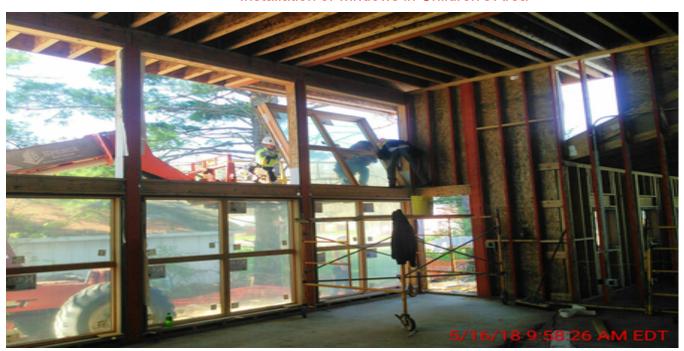

#### Week of May 20, 2018

- Continue electrical and plumbing rough-in
- Interior wall framing

Cut and remove floor for new column

Installation of windows in Children's Area