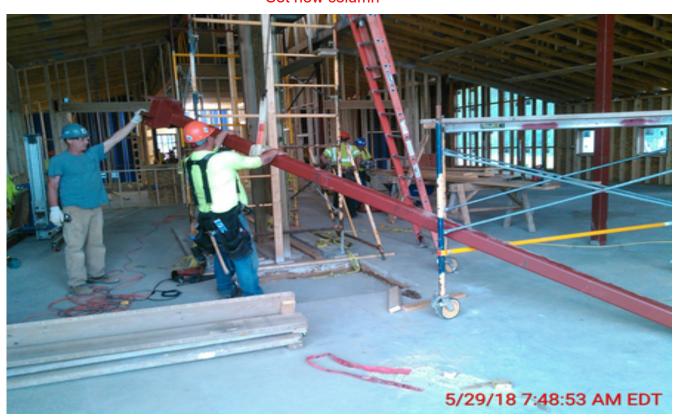

brane





#### Clerestory window prep



Installation of Clerestory windows





#### Week of May 20, 2018

- Continue electrical and plumbing rough-in
- Interior wall framing

Cut and remove floor for new column



Installation of windows in Children's Area





#### Installation of windows at Study Area



#### Week of May 27, 2018

- Continue electrical, plumbing and mechanical rough-in
- Meter base for permanent power
- Start artisan siding

#### Install blocking for interior lighting





Installation of fascia ( 2 slides)







#### Installation of kitchen hood vent



#### **Week of June 3, 2018**

- Board and baton installation
- Continue electrical, plumbing and mechanical rough-in

Installation of artisan siding





#### Reinforcement of front door entrance



Set new column





# **Construction Progress**

- · Continue installation of artisan siding, board and baton, and soffits
- · Start interior insulation and drywall
- · Site work