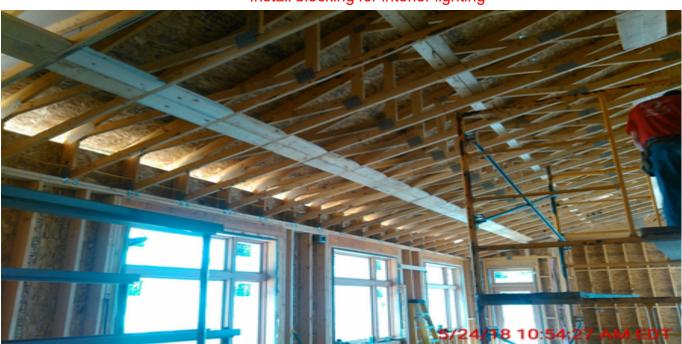

*



View from 10th Street and 137, looking east

Safety

Integrity

Mentoring

People

Legacy

Excellence



#### Week of May 13, 2018

- Interior blocking and wall framing
- Exterior wall foam insulation
- Electrical rough-in

Finish framing and sheeting all flat roofs



Installation of flat roof membrane





#### Clerestory window prep



Installation of Clerestory windows





#### Week of May 20, 2018

- Continue electrical and plumbing rough-in
- Interior wall framing

Cut and remove floor for new column



Installation of windows in Children's Area





#### Installation of windows at Study Area



#### Week of May 27, 2018

- Continue electrical, plumbing and mechanical rough-in
- Meter base for permanent power
- Start artisan siding

#### Install blocking for interior lighting





Installation of fascia ( 2 slides)







#### Installation of kitchen hood vent



#### **Week of June 3, 2018**

- Board and baton installation
- Continue electrical, plumbing and mechanical rough-in

Installation of artisan siding





#### Reinforcement of front door entrance



Set new column





# **Construction Progress**

- · Continue installation of artisan siding, board and baton, and soffits
- · Start interior insulation and drywall
- · Site work